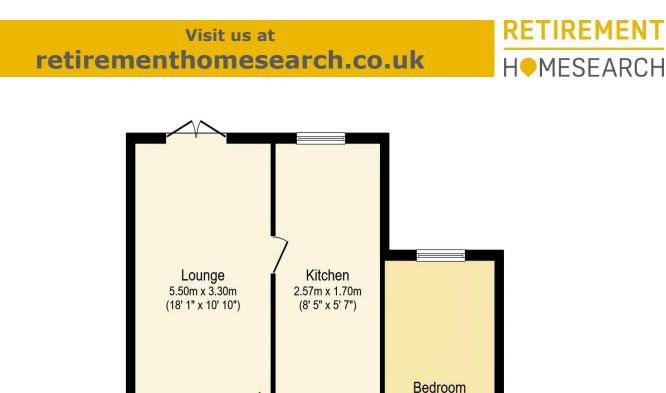

## For more details or to make an appointment to view, please contact Charlotte Harvey

5.40m x 2.70m (17' 9" x 8' 10")

This floor plan is for illustrative purposes only. It is not drawn to scale. Any measurements, floor areas (including any total floor area), openings and orientation are approximate. No details are guaranteed, they cannot be relied upon for any purpose and they do not form part of any agreement. No liability is taken for any error, omission or misstatement. A party must rely upon its own inspection(s). Powered by www.focalagent.com

Boiler

Hall

Retirement Homesearch, Queensway House, 11 Queensway, New Milton, Hampshire, BH25 5NR T: 0333 321 4060 F: 0333 321 4065 E: enguiries@retirementhomesearch.co.uk

Retirement Homesearch Limited, Registered Office: Queensway House, 11 Queensway, New Milton, Hampshire, BH25 5NR Registered in England No. 3829469

Bathroom

2.00m x 1.70m (6' 7" x 5' 7")

These sales particulars have been prepared as a guide only and any intended purchasers must satisfy themselves by inspection or otherwise as to the correctness of the statements contained therein. The management company have not tested any apparatus, equipment, fittings or services and so cannot verify that they are in working order.