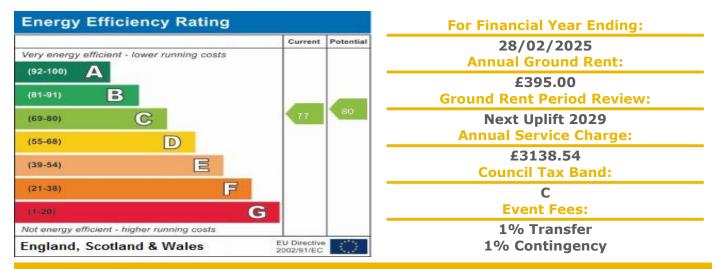

## A WELL PRESENTED ONE BEDROOM RETIREMENT APARTMENT LOCATED ON THE FIRST FLOOR WITH A JULIETTE BALCONY

Owen Court is conveniently situated within walking distance of local shops, doctors surgery a short drive away. Bus stop is opposite the development gates. Constructed by McCarthy & Stone (Developments) Ltd and comprises 31 properties arranged over 2 floors, served by a lift. The development consists of thoughtfully laid out one and two bedroom retirement apartments, each benefiting from its own private front door, entrance hall, lounge/dining area, fitted kitchen and fitted bathroom. All apartments include the 24 hour emergency Appello call system and camera entry system which enables a visitor to be seen before letting them in simply by changing channels on the television set. There is a communal laundry with washing machines and tumble dryers available to residents. Well maintained communal gardens to enjoy. Residents must be over the age of 60 years or in the event of a couple one may be 55 as long as the other one is 60. Please speak to our Property Consultant if you require information regarding "Event Fees" that may apply